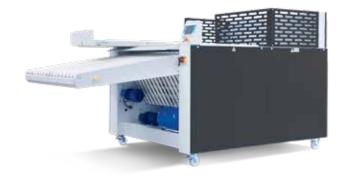

# STANDARD TOWEL FOLDER

## ATFV-C3

#### **FEATURES**

- · Automatic folder for different types of towel and dry work
- · Machine is available in several executions:
  - Standard fold 1,2 or 3 length folds with 1 cross fold
  - French fold with 1 cross fold
- Cross fold is combined with stacking and return to operator
- · Working width: 1100mm, maximum length: 2400mm
- Fixed speed 34M/min. Production up to 1 200 towels per hour
- · Four weels underneath to easily move the folder
- Heavy duty steel construction: main frame with long lifespan due to rust protection by powder coating
- · Safety according CE-regulations