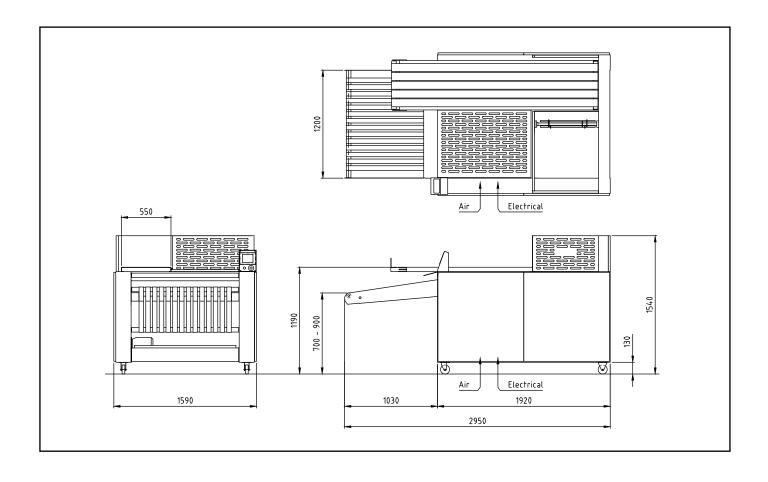

#### **OPTIONS**

 Adjustable feeding height and vacuum under the belts for better feeding

|                                | ATFV-C3            |
|--------------------------------|--------------------|
| WORKING WIDTH, MAX (MM)        | 1200               |
| WORKING LENGTH, MAX (MM)       | 2400               |
| DIMENSIONS WXDXH (MM)          | 1600 x 3000 x 1700 |
| NET WEIGHT (KG)                | 800                |
| SHIPPING DIMENSIONS WXDXH (MM) | 1600 x 3000 x 1750 |
| GROSS WEIGHT (KG)              | 850                |
| CONNECTION                     |                    |
| MAIN POWER                     | 400 / 50 / 60 /3   |
| ELECTRIC                       | 2,5 kW , 6A        |
| COMPRESSED AIR                 | DN15 (1/2")        |
| AIR PRESSURE (BAR)             | 6                  |
| CONSUMPTION                    |                    |
| COMPRESSED AIR (NL/MIN)        | 100                |